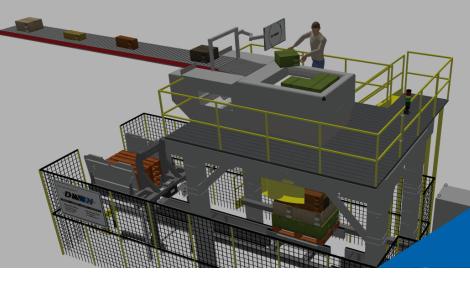

### SOLUTIONS OVERVIEW:

DMW&H's STEPS Palletizing Solution targets inefficient end of line mixed palletizing operations. With skilled labor shortages and increasing SKU counts, STEPS aims to increase the productivity and throughput of your mixed load requirements. DMW&H offers a wide variety of back-end solutions, providing the proper carton feed to maximize rate of the semi-automatic load stations.

#### **KEY BENEFITS:**

- High-rate mixed case palletizing
- Maximize outbound truck
  cube volume
- Ergonomic work height
- Integrated load wrapping
- Simple to use for non-skilled workforce

#### ACTUAL RESULTS

- Up to 1,000 cases per hour
- Two-year ROI
- Easily integrated into existing environments