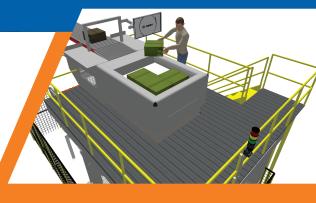

### SOLUTIONS OVERVIEW:

DMW&H's STEPS Palletizing Solution targets inefficient end of line mixed palletizing operations. With skilled labor shortages and increasing SKU counts, STEPS aims to increase the productivity and throughput of your mixed load requirements. DMW&H offers a wide variety of back-end solutions, providing the proper carton feed to maximize rate of the semi-automatic load stations.

#### **KEY BENEFITS:**

- High-rate mixed case palletizing
- Maximize outbound truck
  cube volume
- Ergonomic work height
- Integrated load wrapping
- Simple to use for non-skilled workforce

#### ACTUAL RESULTS

- Up to 1,000 cases per hour
- Two-year ROI
- Easily integrated into existing environments