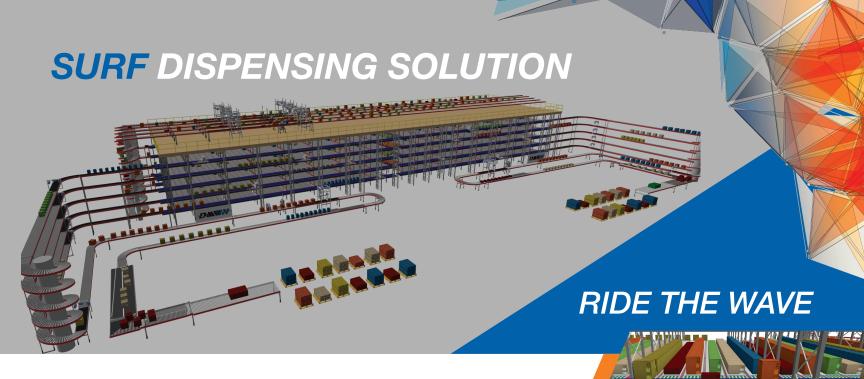

# **SOLUTIONS OVERVIEW:**

DMW&H's SURF Dispensing Solution is an unrivaled automated wave releasing solution that offers high volume fulfillment in a compressed footprint. Coupled with DMW&H's Tailored Warehouse Control System, SURF can sequentially release product, allowing for specific outbound loading profiles. The automatic infeed design allows you to feed the dispenser by layer.

# **KEY BENEFITS:**

- Labor-less unit case picking
- Provides sequential dispensing for high volume SKUs
- Highly scalable, handling large throughput
- Intended for gentle product handling
- Designed for high density storage

# **ACTUAL RESULTS**

- 1,200 cases per hour per level
- Less than 2-year ROI
- Sequential delivery of cases